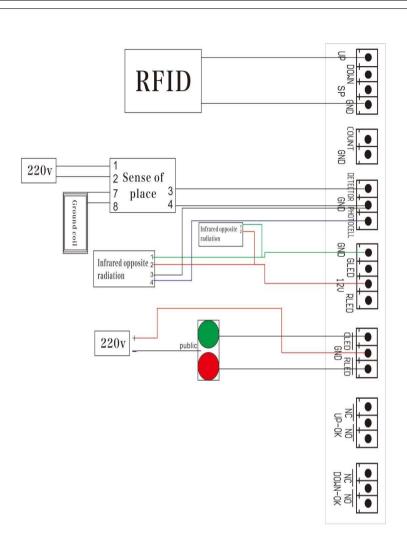

#### 7. Controller wiring diagram

## 4. Function & Features

- 1) The speed can be adjusted from 1.5s to 6s
- 2) Arm direction can be quickly interchanged
- 3) Open the barrier gate by motor wheel when power off ,automatically reset after power on
- 4) Curved crank arm three- link movement structure, the operation is stable
- 5) Wireless remote control control open/close
- 6) Auto reverse function (force adjustable)
- 7) Infrared photocells connector is available
- 8) Loop detector connector is available.
- 9) Well-integrated with car parking system equipment, with wire control(must be switch signal)
- 10) Connector for traffic light(AC220V,power less than 40W)
- 11) Offering dry contact signal for car parking system(COM,NC,NO)
- 12) Auto-delay when closing(adjustable)
- 13) RS485 or CAN network communication interface (no need to install module)
- 14) Counting interface
- 15) 24V backup battery interface (Can be charged by using solar energy)
- 16) Arm open when power off (add backup battery) (Optional)
- 17) Arm swing out function, when the vehicle hit the barrier gate, the arm (80\*45mm) can be swing out to avoid further damage on vehicle and machine core.
- 18) Anti-collision alarm device