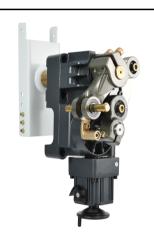

# ZYMO S.A www.zymo-tech.com

## **Barrier Gate Catalogue**

## 1. Picture





#### 2. 3rd Brushless Motor Technical Parameter





| Model Number            | S-2900                       | Power Supply        | DC24V        |
|-------------------------|------------------------------|---------------------|--------------|
| Driving Method          | Brushless Motor              | Power Consumption   | 160W         |
| Operation Time          | 1.5-6s Adjuatbale            | Arm Length          | 1-6m stright |
| Rated Power             | 9.5A                         | Color               | Grey, yellow |
| Motor No-load Speed     | 1850r/min                    | Output Torque       | 59.6N.m      |
| Remote Control Distance | ≤100m<br>(open,sunnyweather) | Relative Humidity   | ≥85%         |
| ProtectionSystem(IP)    | IP44                         | Working Temperature | -35°C~+65°C  |
| MTBF                    | ≥5