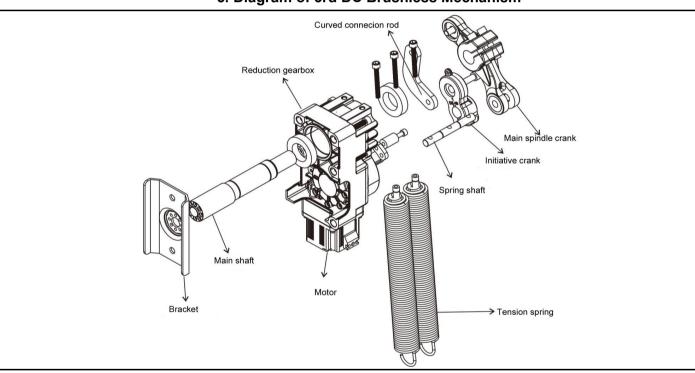

## 5. Diagram of 3rd DC Brushless Mechanism

## 3.Introduction

S-2900 adopts the latest mold design technology, mold die-casting manufacturing technology, brushless control speed technology, and can be quickly interchanged, no clutch design, more reliable quality and more convenient use. The movement adopts secondary worm gear transmission and curved crank arm three- link structure, and the landing rod is fast and stable. Easy maintenance and long service life.