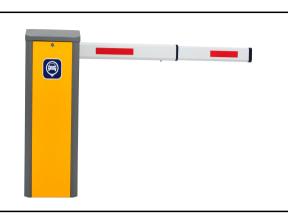

# ZYMO S.A www.zymo-tech.com

## **Barrier Gate Catalogue**

## 1. Picture





#### 2. 3rd Brushless Motor Technical Parameter





| Model Number            | S-2900                       | Power Supply        | DC24V        |
|-------------------------|------------------------------|---------------------|--------------|
| Driving Method          | Brushless Motor              | Power Consumption   | 160W         |
| Operation Time          | 1.5-6s Adjuatbale            | Arm Length          | 1-6m stright |
| Rated Power             | 9.5A                         | Color               | Grey, yellow |
| Motor No-load Speed     | 1850r/min                    | Output Torque       | 59.6N.m      |
| Remote Control Distance | ≤100m<br>(open,sunnyweather) | Relative Humidity   | ≥85%         |
| ProtectionSystem(IP)    | IP44                         | Working Temp