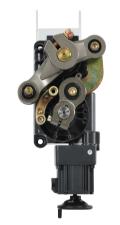

# ZYMO S.A www.zymo-tech.com

## **Barrier Gate Catalogue**

## 1. Picture





#### 2. 3rd Brushless Motor Technical Parameter





| Model Number            | S-2900                       | Power Supply        | DC24V        |
|-------------------------|------------------------------|---------------------|--------------|
| Driving Method          | Brushless Motor              | Power Consumption   | 160W         |
| Operation Time          | 1.5-6s Adjuatbale            | Arm Length          | 1-6m stright |
| Rated Power             | 9.5A                         | Color               | Grey, yellow |
| Motor No-load Speed     | 1850r/min                    | Output Torque       | 59.6N.m      |
| Remote Control Distance | ≤100m<br>(open,sunnyweather) | Relative Humidity   | ≥85%         |
| ProtectionSystem(IP)    | IP44                         | Working Temperature | -35°C~+65°C  |
| MTBF                    |