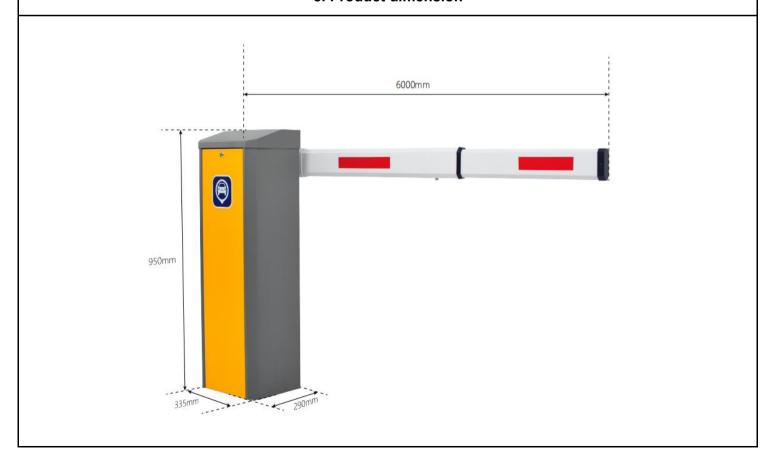

rgy)
- 16) Arm open when power off (add backup battery) (Optional)
- 17) Arm swing out function, when the vehicle hit the barrier gate, the arm (80\*45mm) can be swing out to avoid further damage on vehicle and machine core.
- 18) Anti-collision alarm device

## 5. Diagram of 3rd DC Brushless Mechanism



## 6. Product Maintenance

- 1) Keep the barrier gate clean
- 2) Check the joints ever month in case of any loose parts.
- 3) Check the spring elasticity after the barrier gate running 3000 times.
- 4) Check the easily worn-out parts(like the spring, limit switch), every half year and renew it.
- 5) Remote control distance will be shortened or not work in case like big object screening, battery exhausting, extreme weathers.

#### 7. Controller wiring diagram





## 8. Product dimension