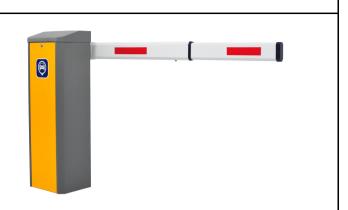

# ZYMO S.A www.zymo-tech.com

## **Barrier Gate Catalogue**

## 1. Picture





#### 2. 3rd Brushless Motor Technical Parameter





| Model Number            | S-2900                       | Power Supply        | DC24V        |
|-------------------------|------------------------------|---------------------|--------------|
| Driving Method          | Brushless Motor              | Power Consumption   | 160W         |
| Operation Time          | 1.5-6s Adjuatbale            | Arm Length          | 1-6m stright |
| Rated Power             | 9.5A                         | Color               | Grey, yellow |
| Motor No-load Speed     | 1850r/min                    | Output Torque       | 59.6N.m      |
| Remote Control Distance | ≤100m<br>(open,sunnyweather) | Relative Humidity   | ≥85%         |
| ProtectionSystem(IP)    | IP44                         | Working Temper